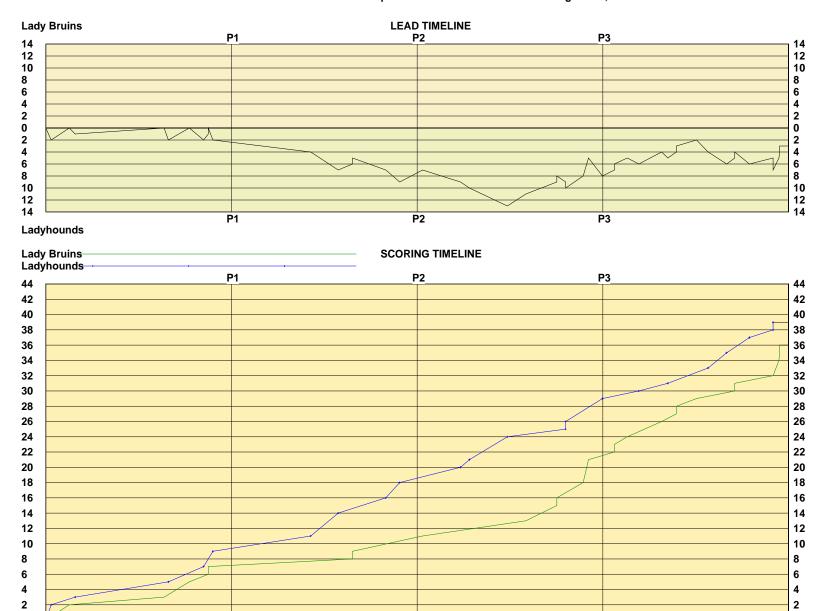

Largest Lead CHAR 11 PARIS 24 (13 pts) Lead Changes 0 Number of Ties 4 Comments: None

KHSAA Basketball - Game Shot Chart Central Hardin Lady Bruins vs Paris Ladyhounds

DATE: 03/24/2004 TIME: 8:30 pm CST SITE: Diddle Arena-Bowling Green, KY

0

Р3

Largest Lead CHAR 11 PARIS 24 (13 pts) Lead Changes 0 Number of Ties 4

0